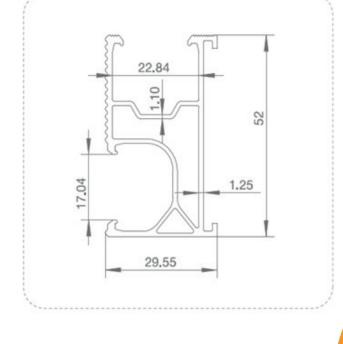

- Mounting Rail 4200 mm
- Anodized Black/Alu Color
- Product no: 100529 (B)

- Mid Clamp for 30 40mm
- Panel with ground clip, spring
- Anodized Black/Alu Color
- Product no: 120082 (B)

- Rail Connector with screws
- Alu Color
- Product no: 100532