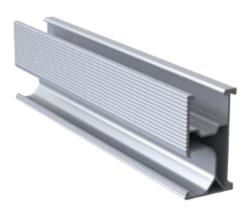

- Mounting Rail 4200 mm
- Anodized Black/Alu Color
- Product no: 100529 (B)

- Mid Clamp for 30 40mm
- Panel with ground clip, spring
- Anodized Black/Alu Color
- Product no: 120082 (B)

- Rail Connector with screws
- Alu Color
- Product no: 100532