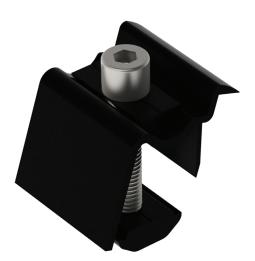

- End Clamp 30 40 mm panel
- Anodized Black/Alu Color
- Product no: 120081 (B)

- Hangerbolt kit for wood 8 x 200 mm with L feet and rail nut
- Product no: 120006

- Aluminium (Tile roof) cross hook universal with rail, nut clamp
- Anodized Alu color
- Product no: 120165