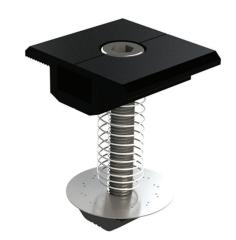

- End Clamp 30 40 mm panel
- Anodized Black/Alu Color
- Product no: 120081 (B)

- Hangerbolt kit for wood 8 x 200 mm with L feet and rail nut
- Product no: 120006

- Aluminium (Tile roof) cross hook universal with rail, nut clamp
- Anodized Alu color
- Product no: 120165