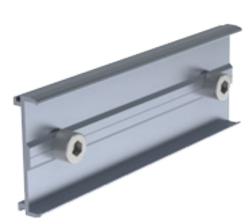

- Mounting Rail 4200 mm
- Anodized Black/Alu Color
- Product no: 100529 (B)

- Mid Clamp for 30 40mm
- Panel with ground clip, spring
- Anodized Black/Alu Color
- Product no: 120082 (B)

- Rail Connector with screws
- Alu Color
- Product no: 100532