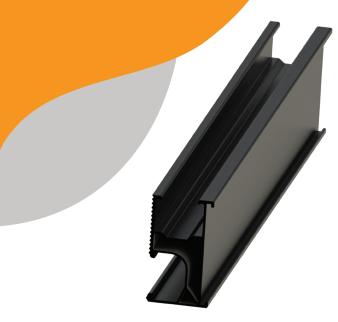

- Mounting Rail 4200 mm
- Anodized Black/Alu Color
- Product no: 100529 (B)

- Mid Clamp for 30 40mm
- Panel with ground clip, spring
- Anodized Black/Alu Color
- Product no: 120082 (B)

- Rail Connector with screws
- Alu Color
- Product no: 100532