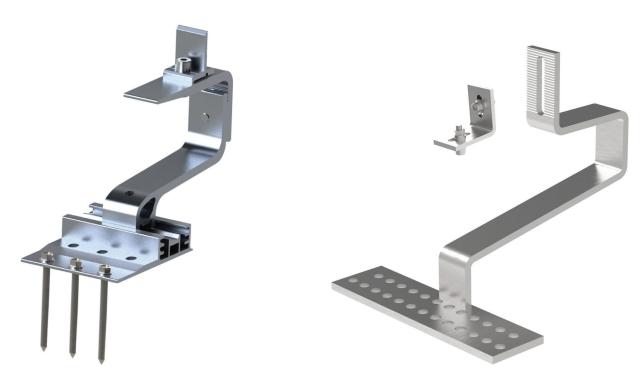

## Pitched Roof Systems (Tile or Bitumen)

The Sun-ROOF innovative modular mounting system with very few components makes connection to the roof by means of our Universal tile roof hooks, hanger bolt and mounting rails and clamps provide for a robust locked fastening of the PV modules. The Sun-ROOF mounting systems are delivered in anodized Black and Alu color.

- End Clamp 30 40 mm panel
- Anodized Black/Alu Color
- Product no: 120081 (B)

- Hangerbolt kit for wood 8 x 200 mm with L feet and rail nut
- Product no: 120006

- Aluminium (Tile roof) cross hook universal with rail, nut clamp
- Anodized Alu color
- Product no: 120165