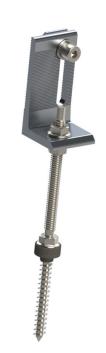

- End Clamp 30 40 mm panel
- Anodized Black/Alu Color
- Product no: 120081 (B)

- Hangerbolt kit for wood 8 x 200 mm with L feet and rail nut
- Product no: 120006

- Aluminium (Tile roof) cross hook universal with rail, nut clamp
- Anodized Alu color
- Product no: 120165