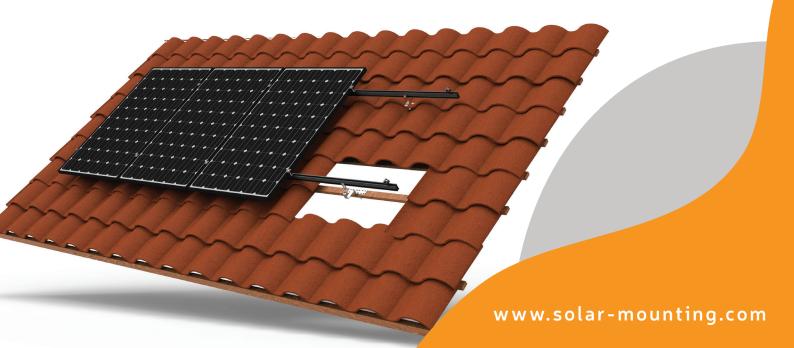

## Pitched Roof Systems (Tile or Bitumen)

The Sun-ROOF innovative modular mounting system with very few components makes connection to the roof by means of our Universal tile roof hooks, hanger bolt and mounting rails and clamps provide for a robust locked fastening of the PV modules. The Sun-ROOF mounting systems are delivered in anodized Black and Alu color.